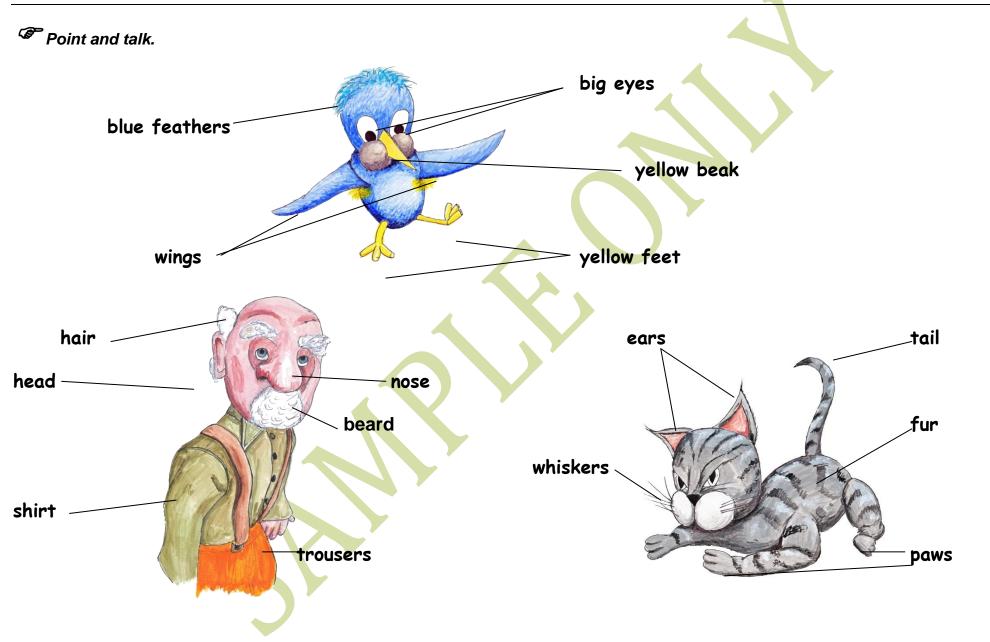

## Worksheet 1a: Words & pictures - characters Peter and the Wolf Look at the pictures. $\mathcal{G}$ Find the words. grandfather the duck Peter the bird the wolf the hunter the cat Partner check! Point and talk.