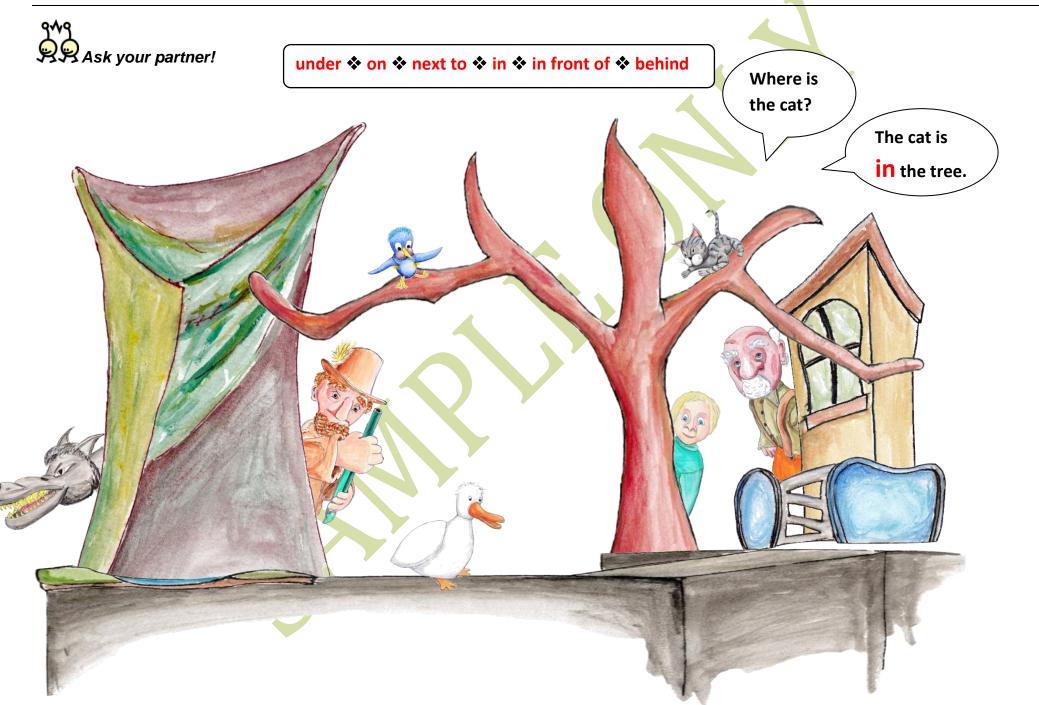

## Peter and the Wolf Teacher Resource Kit

| CONTENTS                                                                                                                                                                                                                                                                                  | 5                                                                                                                                                                                                                                                                                                                                                                                       |                                                                                         |
|-------------------------------------------------------------------------------------------------------------------------------------------------------------------------------------------------------------------------------------------------------------------------------------------|-----------------------------------------------------------------------------------------------------------------------------------------------------------------------------------------------------------------------------------------------------------------------------------------------------------------------------------------------------------------------------------------|-----------------------------------------------------------------------------------------|
| I. WORKSHEETS                                                                                                                                                                                                                                                                             |                                                                                                                                                                                                                                                                                                                                                                                         | PAGE                                                                                    |
| Worksheet 1a:<br>Worksheet 1b:<br>Worksheet 2a:<br>Worksheet 2b:<br>Worksheet 3:<br>Worksheet 3:<br>Worksheet 4:<br>Worksheet 5:<br>Worksheet 5:<br>Worksheet 7a:<br>Worksheet 7b:<br>Worksheet 7b:<br>Worksheet 9a:<br>Worksheet 9a:<br>Worksheet 10<br>Worksheet 11a:<br>Worksheet 11b: | Words & pictures - characters<br>Words & pictures - instruments<br>Crossword Puzzle<br>Crossword Puzzle Solution<br>Hello I am<br>On stage<br>Where is?<br>Hide and seek<br>The "actors" of the story<br>Guessing/ comparing the "actors" of the story (Partnerfolie)<br>Time to rhyme!<br>This is Peter!<br>Sample texts<br>Can you remember?<br>Show time!<br>Show time! - Role cards | 2<br>3<br>4<br>5<br>6<br>7<br>8<br>9<br>10<br>11-13<br>14<br>15<br>16<br>17<br>18<br>19 |
| <ul><li>(3) Drawing of</li><li>(4) Picture of s</li></ul>                                                                                                                                                                                                                                 |                                                                                                                                                                                                                                                                                                                                                                                         | 20<br>21<br>22<br>23-25<br>26<br>27                                                     |